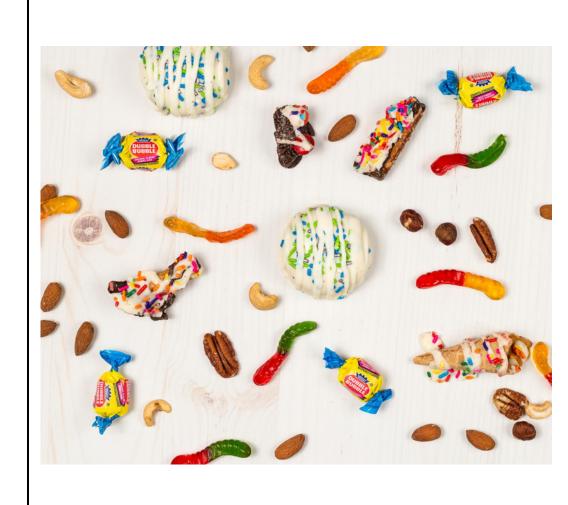

### Sour & Sugared Gummi Worms

3 oz bag of sour neon and sugar sanded gummy worms. Sure to make you pucker with delight.

# Assorted Gummi Bears

6 oz bag of assorted Gummi Bears. You can't go wrong with this classic!

# Dark Chocolate Dipped Malt Balls

6 oz bag of large malted milk balls, triple dipped in dark chocolate. This item is a #1 Staff Pick!

#### Deluxe Nut Mix

3 oz bag of roasted and salted deluxe nuts, including cashews, pecans, brazil nuts, peanuts, almonds & pistachios.

> > \$2.50 per item

# Sweet & Salty Trail Mix

4 oz bag of classic trail mix including raisins, roasted/salted peanuts, and colorful milk chocolate candies.

### Spicy Cajun Snack Mix

3 oz bag containing a spicy mix of peanuts, sesame sticks, chili bits, with a little zippy cajun taste.

# Honey Roasted Nuts

3 oz bag of honey roasted and salted peanuts and cashew.