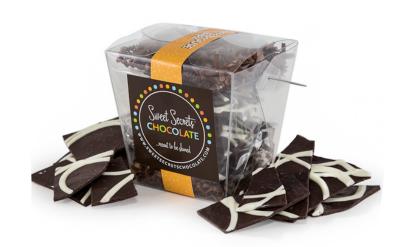

#### Chocolate Pretzel Bark

# Chocolate Pretzel Bark

Features the same dream list of goodies as the Chocolate Pretzel Pizza, already broken up and ready to go! 8oz of Pretzel Bark packed in a carry out container with handle.