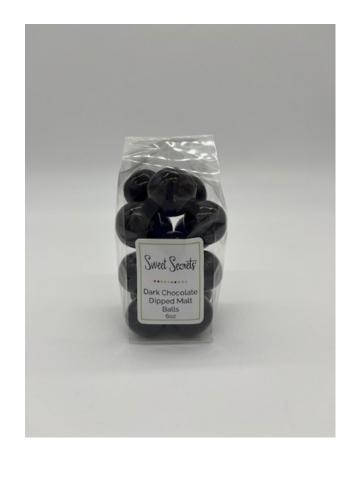

# Dark Chocolate Dipped Malt Balls

6 oz bag of large malted milk balls, triple dipped in dark chocolate. This item is a #1 Staff Pick!