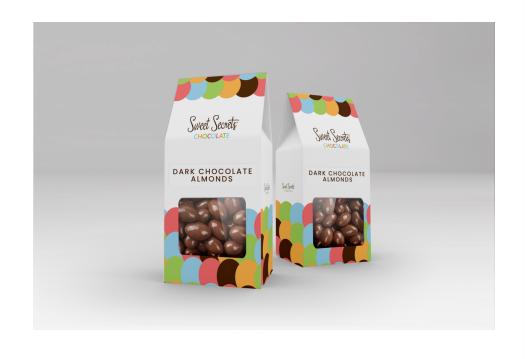

# Dark Chocolate Covered Almonds

These 2.5 oz Dark Chocolate Almonds are made with whole almonds coated in rich, velvety dark chocolate.