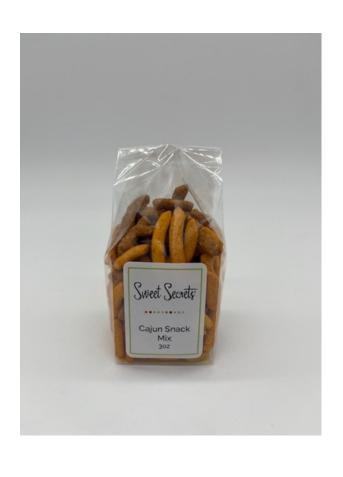

### Spicy Cajun Snack Mix

3 oz bag containing a spicy mix of peanuts, sesame sticks, chili bits, with a little zippy cajun taste.