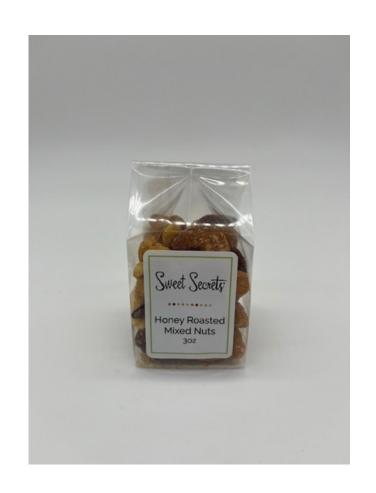

ure to make you pucker with delight.

# Assorted Gummi Bears

6 oz bag of assorted Gummi Bears. You can't go wrong with this classic!







# Dark Chocolate Dipped Malt Balls

6 oz bag of large malted milk balls, triple dipped in dark chocolate. This item is a #1 Staff Pick!







#### Deluxe Nut Mix

3 oz bag of roasted and salted deluxe nuts, including cashews, pecans, brazil nuts, peanuts, almonds & pistachios.

> > \$2.50 per item

# Sweet & Salty Trail Mix

4 oz bag of classic trail mix including raisins, roasted/salted peanuts, and colorful milk chocolate candies.





### Spicy Cajun Snack Mix

3 oz bag containing a spicy mix of peanuts, sesame sticks, chili bits, with a little zippy cajun taste.



# Honey Roasted Nuts

3 oz bag of honey roasted and salted peanuts and cashew.







# Peppermint Bark Little Bag

3 oz little bag of creamy white and semi sweet dark chocolate with peppermint pieces.



# Chocolate Marbled Bark

Simple & Sweet. A work of art in every piece. 3 oz little bag of white and semi sweet chocolate. Each batch swirled by hand.







# Cookies & Cream Bark

3 oz little bag of creamy white chocolate mixed with chunks of chocolate cookies and drizzled with more chocolate!





# Coffeehouse Bark

3 oz little bag of Coffeehouse Bark. A fine ground custom Sumatra blend, delicately mixed with our chocolate and sprinkled with coarse sugar.

# Pretzel Bark Little Bag

A perfect little pick me up. 3 oz bag of Sweet Secrets Chocolate Original Pretzel Bark.





#### Sweet Secrets Gable Boxes

# Milk Chocolate Covered Mini Pretzels

2 oz Mini Pretzels a