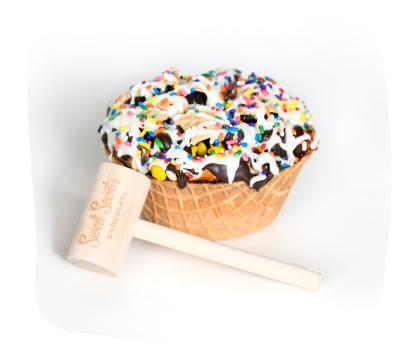

# What's a Chocolate Pretzel Pizza?

A sweet spin on your favorite food! Use the Smash Mallet to break this treat into bite sized pieces! Interactive, delicious, and loads of fun. Inside you'll find a base of semi sweet dark chocolate and crunchy pretzel pieces, topped with layers of broken sugar cones, M&Ms, chocolate cookie chunks, mini chocolate chips, MORE dark chocolate, rainbow sprinkles and drenched with white chocolate.

#### Chocolate Pretzel Pizza for One

4.5" diameter and contains 5 2-0z servings. All our pizza toppings are packed in a cute waffle bowl to hold in all the goodness. Comes with a 5" mini Smash Mallet for busting into pieces.

### Custom Branded Smash Mallets

All Chocolate Pretzel Pizzas come with a Sweet Secrets engraved mallet. Mallets can be customized for orders over 50.

50 - 100 +\$1.50 per mallet 100 - 1,000 +\$1.00 per mallet over 1,000 +.50 per mallet Add 7-10 business days for custom engraving.