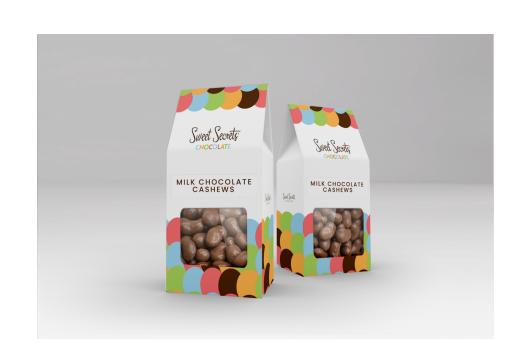

# Milk Chocolate Covered Cashews

These 2.5 oz crunchy, roasted cashews are coated in a thick layer of sweet milk chocolate.