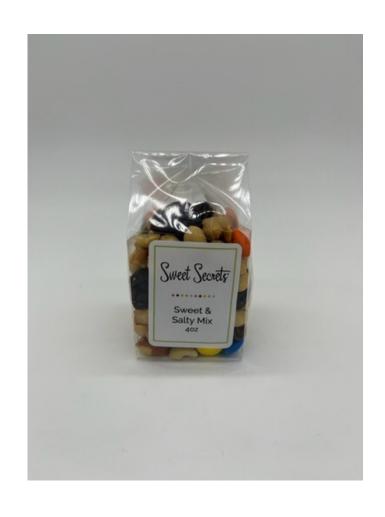

# Sweet & Salty Trail Mix

4 oz bag of classic trail mix including raisins, roasted/salted peanuts, and colorful milk chocolate candies.