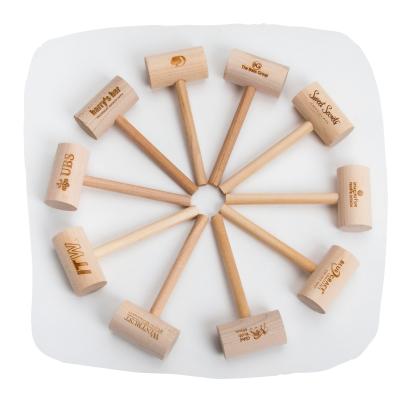

### Custom Branded Smash Mallets

All Chocolate Pretzel Pizzas come with a Sweet Secrets engraved mallet. Mallets can be customized for orders over 50.

50 - 100 +\$1.50 per mallet 100 - 1,000 +\$1.00 per mallet over 1,000 +.50 per mallet Add 7-10 business days for custom engraving.