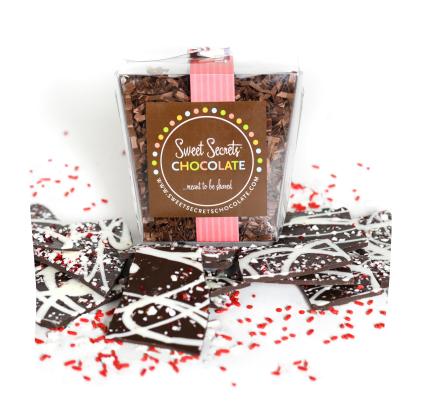

#### Chocolate Pretzel Bark

# Chocolate Pretzel Bark

Features the same dream list of goodies as the Chocolate Pretzel Pizza, already broken up and ready to go! 8oz of Pretzel Bark packed in a carry out container with handle.