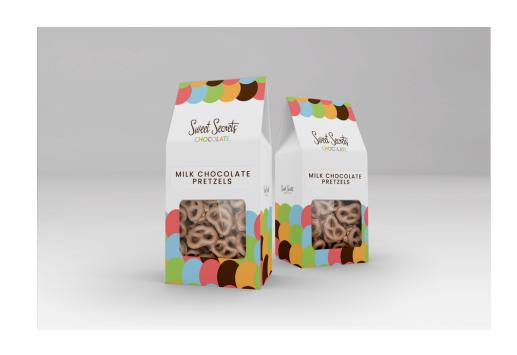

# Milk Chocolate Covered Mini Pretzels

2 oz Mini Pretzels are a delicious combination of crunchy pretzels and creamy milk chocolate.