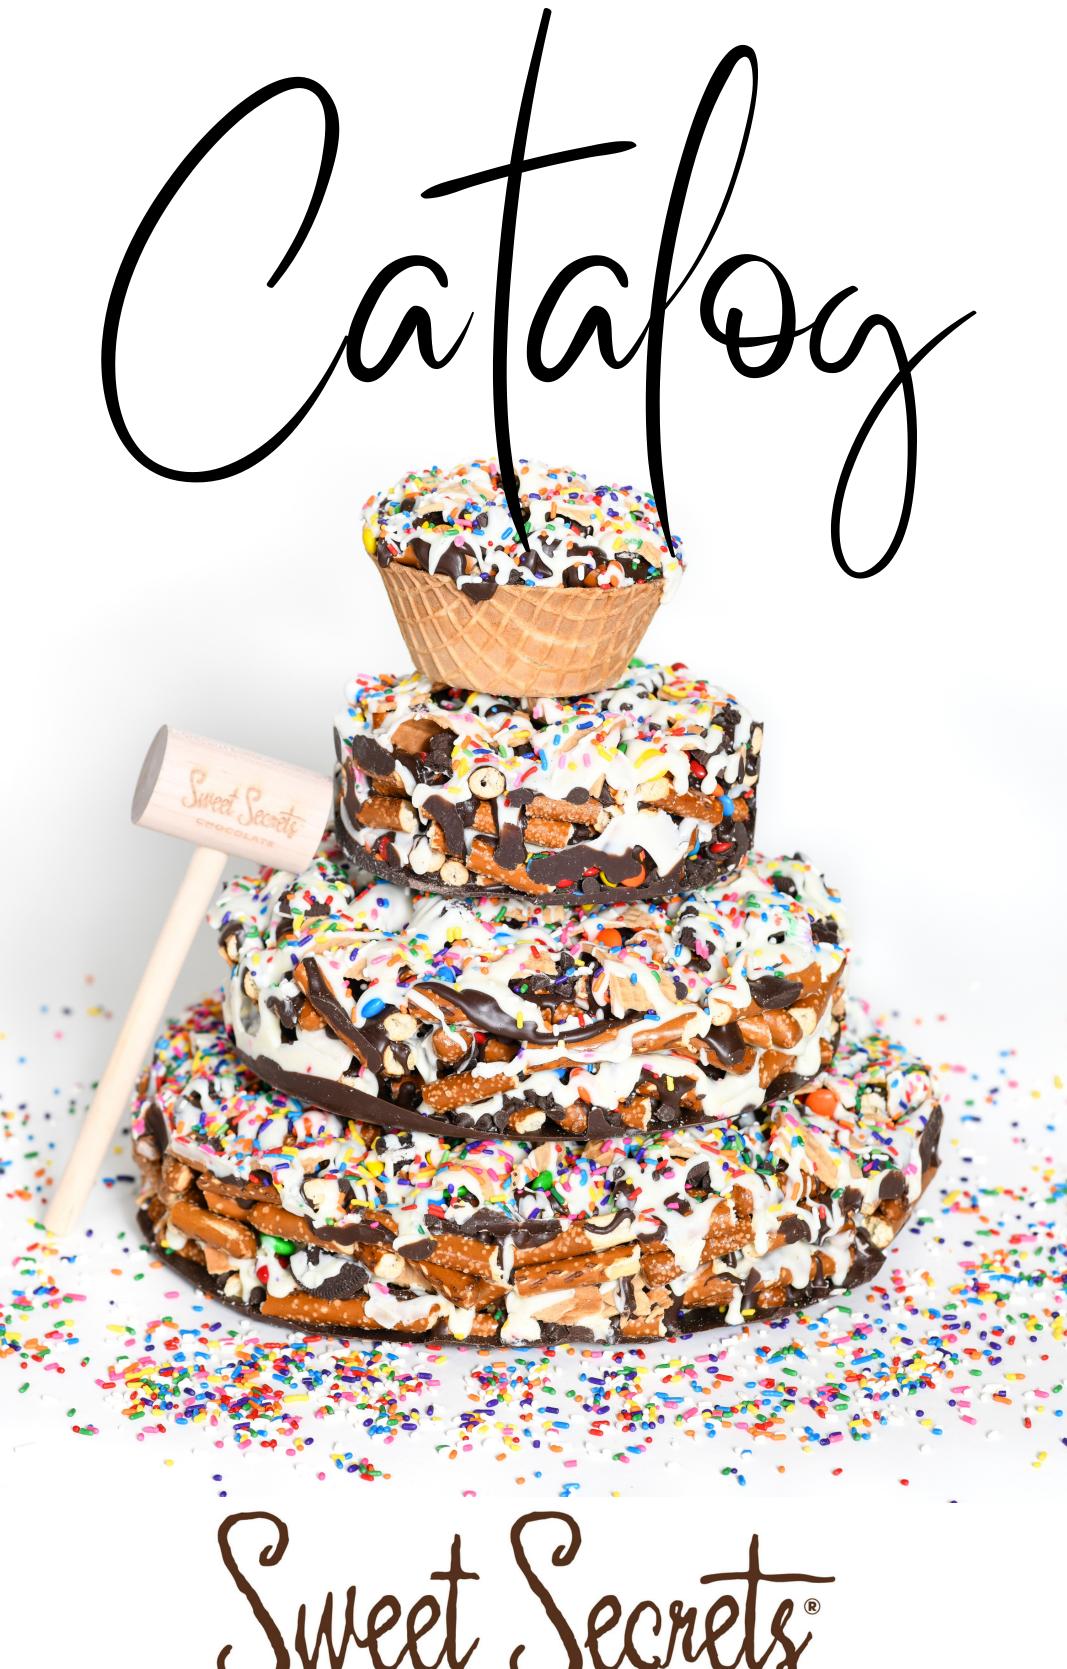

# What's a Chocolate Pretzel Pizza?

A sweet spin on your favorite food! Use the Smash Mallet to break this treat into bite sized pieces! Interactive, delicious, and loads of fun. Inside you'll find a base of semi sweet dark chocolate and crunchy pretzel pieces, topped with layers of broken sugar cones, M&Ms, chocolate cookie chunks, mini chocolate chips, MORE dark chocolate, rainbow sprinkles and drenched with white chocolate.

#### Chocolate Pretzel Pizza for One

4.5" diameter and contains 5 2-0z servings. All our pizza toppings are packed in a cute waffle bowl to hold in all the goodness. Comes with a 5" mini Smash Mallet for busting into pieces.

#### Chocolate Pretzel Pizza for Friends

9" diameter and nearly 3lbs of deliciousness. Apx 24 2-0z servings. This deep dish delight includes a full size 8" chocolate busting Smash Mallet . Packed in a 10x10x4 gift box.