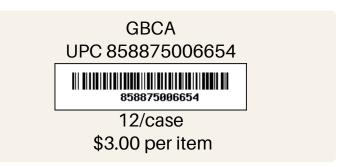

# Dark Chocolate Covered Almonds

These 2.5 oz Dark Chocolate Almonds are made with whole almonds coated in rich, velvety dark chocolate.