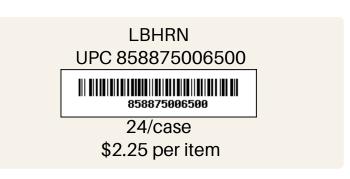

#### Deluxe Nut Mix

3 oz bag of roasted and salted deluxe nuts, including cashews, pecans, brazil nuts, peanuts, almonds & pistachios.

> > \$2.50 per item