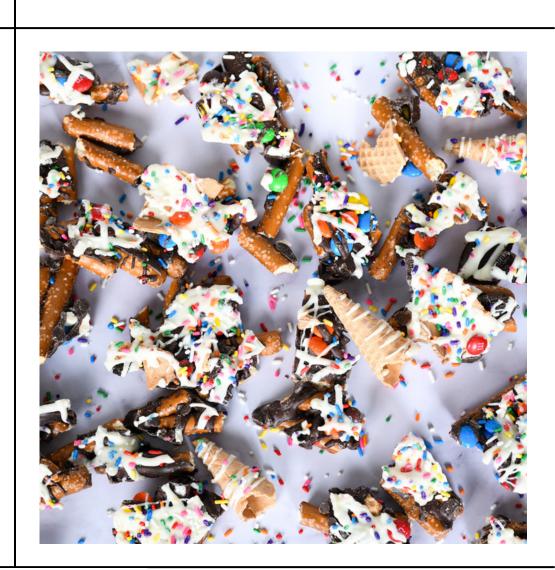

# What's a Chocolate Pretzel Pizza?

A sweet spin on your favorite food! Use the Smash Mallet to break this treat into bite sized pieces! Interactive, delicious, and loads of fun. Inside you'll find a base of semi sweet dark chocolate and crunchy pretzel pieces, topped with layers of broken sugar cones, M&Ms, chocolate cookie chunks, mini chocolate chips, MORE dark chocolate, rainbow sprinkles and drenched with white chocolate.

# Chocolate Pretzel Bark

Features the same dream list of goodies as the Chocolate Pretzel Pizza, already broken up and ready to go! 8oz of Pretzel Bark packed in a carry out container with handle.