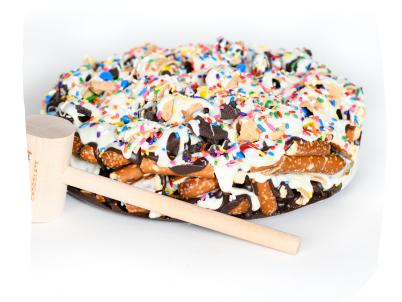

# What's a Chocolate Pretzel Pizza?

A sweet spin on your favorite food! Use the Smash Mallet to break this treat into bite sized pieces! Interactive, delicious, and loads of fun. Inside you'll find a base of semi sweet dark chocolate and crunchy pretzel pieces, topped with layers of broken sugar cones, M&Ms, chocolate cookie chunks, mini chocolate chips, MORE dark chocolate, rainbow sprinkles and drenched with white chocolate.

#### Chocolate Pretzel Pizza for Friends

9" diameter and nearly 3lbs of deliciousness. Apx 24 2-0z servings. This deep dish delight includes a full size 8" chocolate busting Smash Mallet . Packed in a 10x10x4 gift box.

CPPOM UPC 858875006012

858875008012

6/case \$22.50 per item