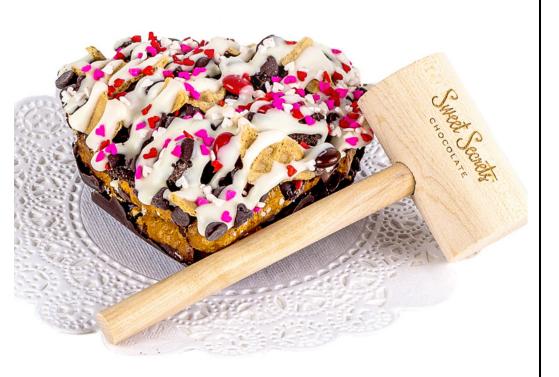

#### Chocolate Pretzel Sweetheart

This sweetheart is 10-oz of heart shaped goodness, enough for 5 servings. Packed with the same chocolate pizza dream list of items, and decorated with sprinkles, hearts & love.

CPPHS UPC 858875006036

12/case \$13.00 per item

#### Chocolate Pretzel Have A Heart

This perfect pairing of sweet & salty is 9" and 2.5lbs of heart shaped goodness. That's 20 2-0z servings of TLC. An 8" Smash Mallet is included. A broken heart isn't always bad!

CPPHM UPC 858875006043

12/case \$22.50 per item