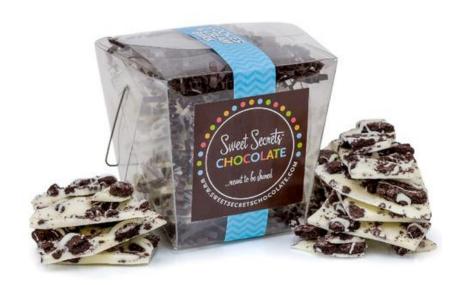

# Cookies & Cream Bark

White chocolate base with chocolate cookie chunks, drizzled with more chocolate! 80z packed in a carry out container with handle.

# Cookies & Cream Bark

3 oz little bag of creamy white chocolate mixed with chunks of chocolate cookies and drizzled with more chocolate!