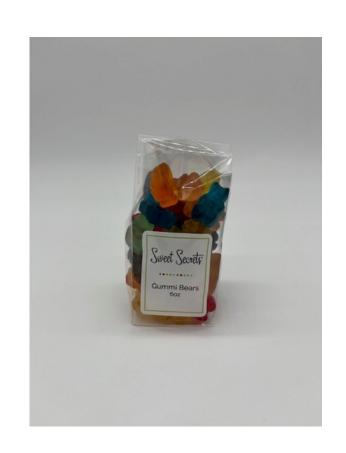

# Assorted Gummi Bears

6 oz bag of assorted Gummi Bears. You can't go wrong with this classic!