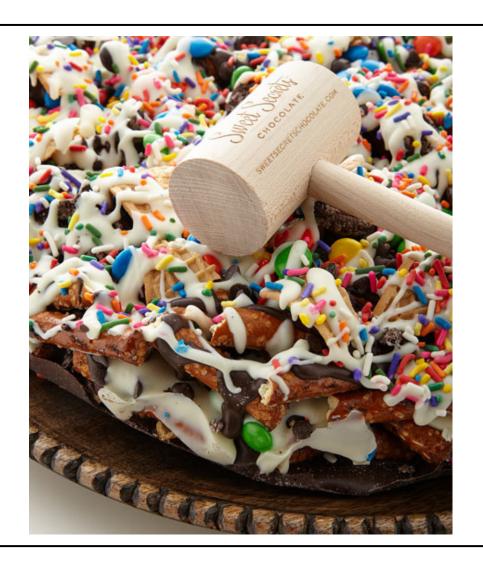

# What's a Chocolate Pretzel Pizza?

A sweet spin on your favorite food! Use the Smash Mallet to break this treat into bite sized pieces! Interactive, delicious, and loads of fun. Inside you'll find a base of semi sweet dark chocolate and crunchy pretzel pieces, topped with layers of broken sugar cones, M&Ms, chocolate cookie chunks, mini chocolate chips, MORE dark chocolate, rainbow sprinkles and drenched with white chocolate.

#### Chocolate Pretzel Pizza for Friends

9" diameter and nearly 3lbs of deliciousness. Apx 24 2-0z servings. This deep dish delight includes a full size 8" chocolate busting Smash Mallet . Packed in a 10x10x4 gift box.

### Custom Branded Smash Mallets

All Chocolate Pretzel Pizzas come with a Sweet Secrets engraved mallet. Mallets can be customized for orders over 50.

50 - 100 +\$1.50 per mallet 100 - 1,000 +\$1.00 per mallet over 1,000 +.50 per mallet Add 7-10 business days for custom engraving.