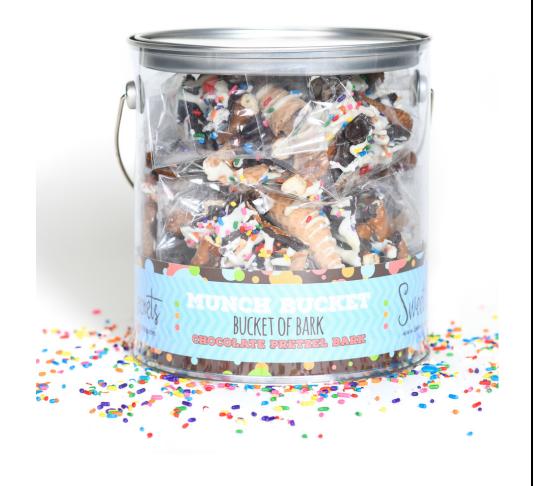

# Munch Bucket Of Pretzel Bark

We've packed 2 full pounds of our pretzel bark into this cool reusable bucket. Four 8oz. packages of pretzel bark tucked inside.