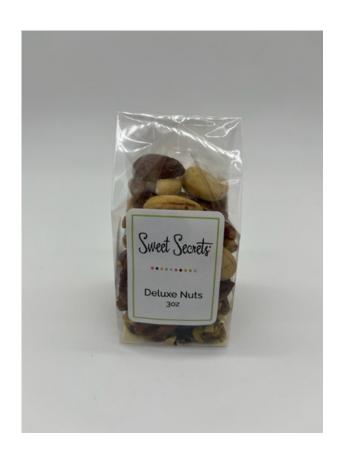

#### Deluxe Nut Mix

3 oz bag of roasted and salted deluxe nuts, including cashews, pecans, brazil nuts, peanuts, almonds & pistachios.

> > \$2.50 per item