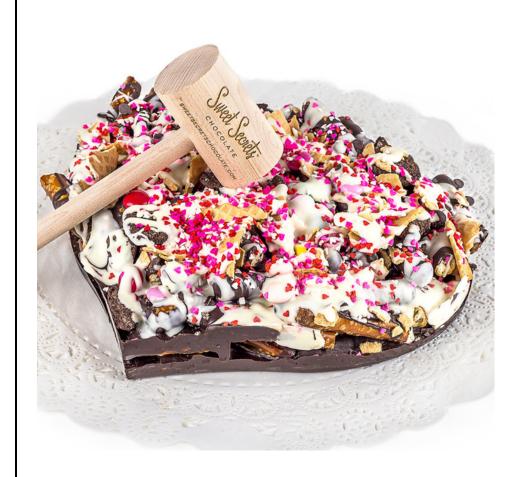

#### Chocolate Pretzel Have A Heart

This perfect pairing of sweet & salty is 9" and 2.5lbs of heart shaped goodness. That's 20 2-0z servings of TLC. An 8" Smash Mallet is included. A broken heart isn't always bad!

CPPHM UPC 858875006043

12/case \$22.50 per item