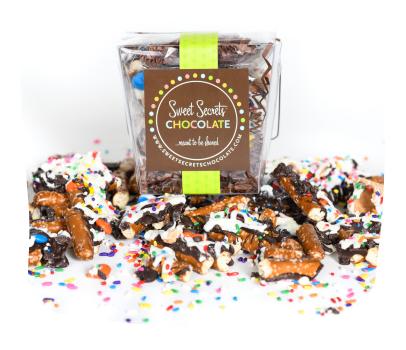

# Chocolate Marbled Bark

Sometimes we like to keep it sweet & simple. Creamy white chocolate and smooth semi sweet dark chocolate, hand swirled by our chocolate artisans.

80z packed in a carry out container with handle.

# Chocolate Marbled Bark

Simple & Sweet. A work of art in every piece. 3 oz little bag of white and semi sweet chocolate. Each batch swirled by hand.