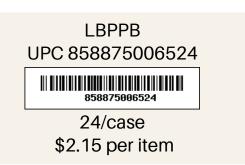

# Peppermint Bark Little Bag

3 oz little bag of creamy white and semi sweet dark chocolate with peppermint pieces.