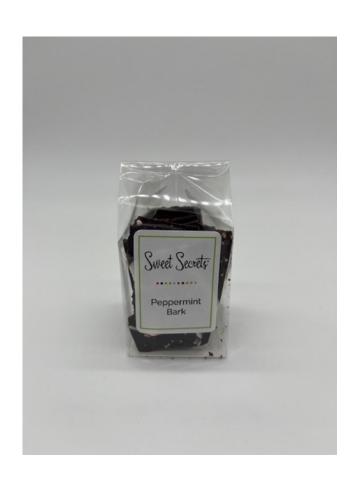

# Peppermint Bark Little Bag

3 oz little bag of creamy white and semi sweet dark chocolate with peppermint pieces.