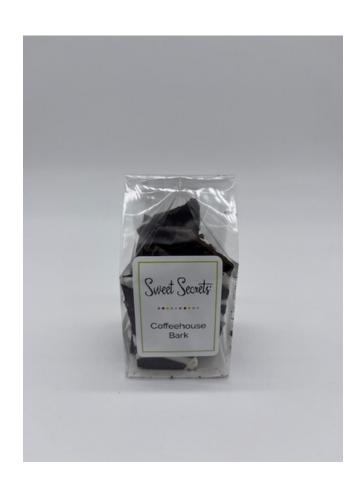

### Coffeehouse Bark

Coffee & Chocolate is a perfect pair. Featuring a custom Sumatra blend with semi sweet dark chocolate and coarse sugar. 8oz of Coffeehouse Bark packed in a carry out container with handle.

# Coffeehouse Bark

3 oz little bag of Coffeehouse Bark. A fine ground custom Sumatra blend, delicately mixed with our chocolate and sprinkled with coarse sugar.