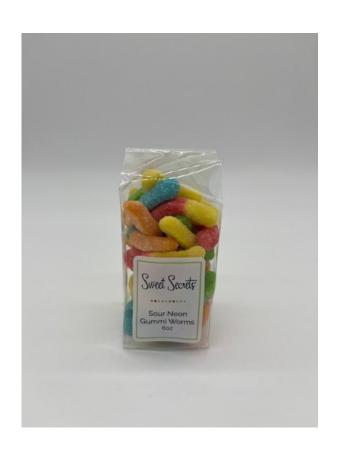

### Sour & Sugared Gummi Worms

3 oz bag of sour neon and sugar sanded gummy worms. Sure to make you pucker with delight.