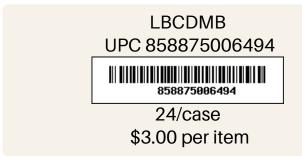

# Dark Chocolate Dipped Malt Balls

6 oz bag of large malted milk balls, triple dipped in dark chocolate. This item is a #1 Staff Pick!