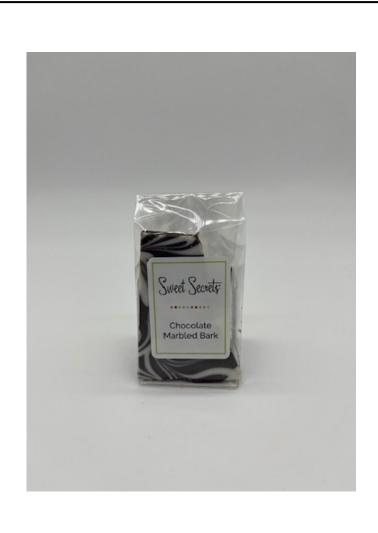

# Chocolate Marbled Bark

Sometimes we like to keep it sweet & simple. Creamy white chocolate and smooth semi sweet dark chocolate, hand swirled by our chocolate artisans.

80z packed in a carry out container with handle.

# Chocolate Marbled Bark

Simple & Sweet. A work of art in every piece. 3 oz little bag of white and semi sweet chocolate. Each batch swirled by hand.