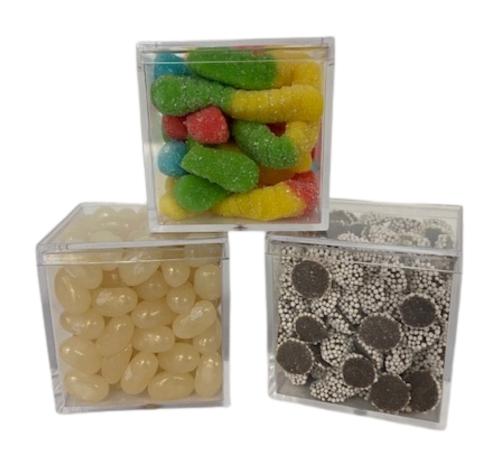

### Sour & Sugared Gummi Worms

3 oz bag of sour neon and sugar sanded gummy worms. Sure to make you pucker with delight.