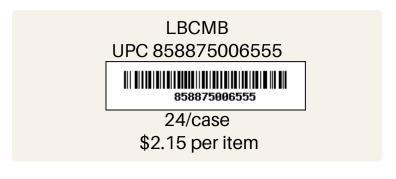

# Chocolate Marbled Bark

Simple & Sweet. A work of art in every piece. 3 oz little bag of white and semi sweet chocolate. Each batch swirled by hand.