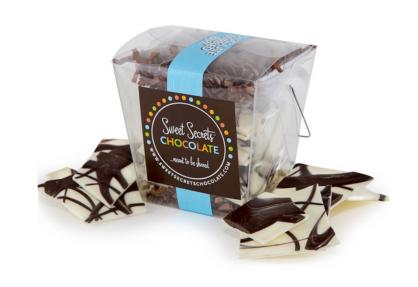

#### Chocolate Pretzel Bark

# Chocolate Pretzel Bark

Features the same dream list of goodies as the Chocolate Pretzel Pizza, already broken up and ready to go! 8oz of Pretzel Bark packed in a carry out container with handle.