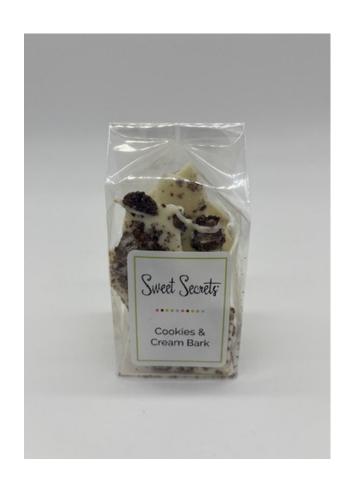

# Cookies & Cream Bark

White chocolate base with chocolate cookie chunks, drizzled with more chocolate! 80z packed in a carry out container with handle.

# Cookies & Cream Bark

3 oz little bag of creamy white chocolate mixed with chunks of chocolate cookies and drizzled with more chocolate!