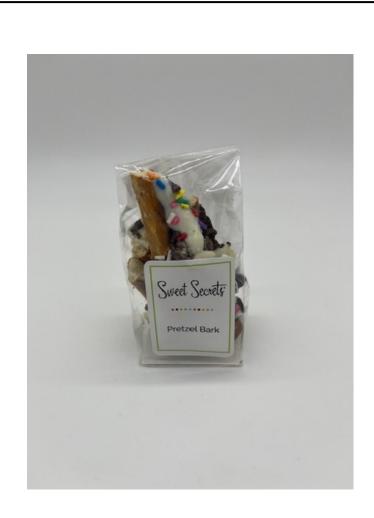

# Chocolate Pretzel Bark

Features the same dream list of goodies as the Chocolate Pretzel Pizza, already broken up and ready to go! 8oz of Pretzel Bark packed in a carry out container with handle.

# Pretzel Bark Little Bag

A perfect little pick me up. 3 oz bag of Sweet Secrets Chocolate Original Pretzel Bark.