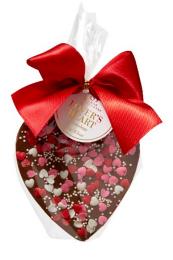

## Valentine's

Available to ship week of January 13th

25925 – Heartfelt Assortment Box 9pc (6.25" x 1" x 6.25") \$9.75 each, \$78/case

25926 – Milk Chocolate Heart Pop (2.75" x 0.5" x 8.75") \$3.10 each, \$37.20/case