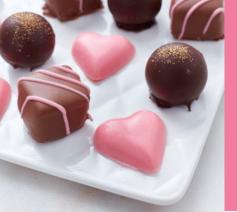

## Valentine's

Available to ship week of January 13th

25925 – Heartfelt Assortment Box 9pc (6.25" x 1" x 6.25") \$9.75 each, \$78/case

25926 – Milk Chocolate Heart Pop (2.75" x 0.5" x 8.75") \$3.10 each, \$37.20/case