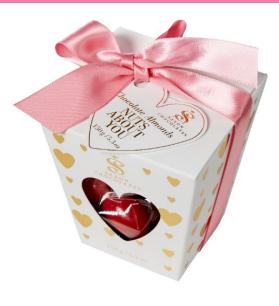

25625 – Nuts About You Enrobed Almond Box (3" x 3" x 3.5") \$6.30 each, \$50.40/case

26046 -XOXO 4pc Bar \*Ribbon TBD (7.25" x 0.6" x 1.9") \$5.20 each, \$62.40/case

25927 – Milk Chocolate Lover's Heart (4" x 0.25" x 7") \$4.50 each, \$54/case