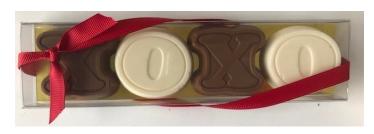

25625 – Nuts About You Enrobed Almond Box (3" x 3" x 3.5") \$6.30 each, \$50.40/case

26046 -XOXO 4pc Bar \*Ribbon TBD (7.25" x 0.6" x 1.9") \$5.20 each, \$62.40/case

25927 – Milk Chocolate Lover's Heart (4" x 0.25" x 7") \$4.50 each, \$54/case