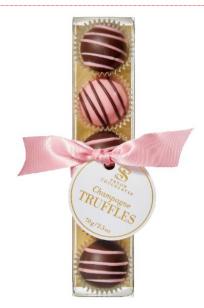

25930 – White Chocolate Love Knots 3pc (3" x 2" x 4.5") \$3.75 each, \$45/case

25928 – Dark & Pink Chocolate Champagne Truffles Box 5pc (1.25" x 0.5" x 8.75") \$5.10 each, \$61.20/case