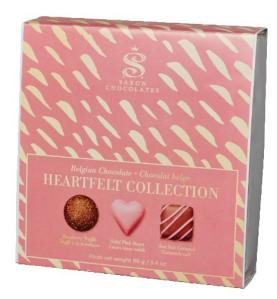

## Valentine's

Available to ship week of January 13th

25925 – Heartfelt Assortment Box 9pc (6.25" x 1" x 6.25") \$9.75 each, \$78/case

25926 – Milk Chocolate Heart Pop (2.75" x 0.5" x 8.75") \$3.10 each, \$37.20/case