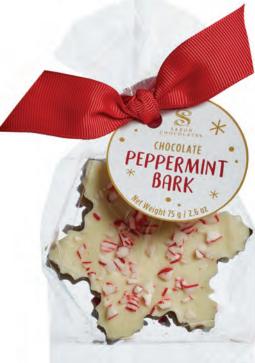

32223

Peppermint Bark Double Bar Box (2 bars) (Pack Size 12 x 6.3 oz) (8.75 x 0.5 x 4.5 inches)

A seasonal tradition that is cool, bittersweet and extremely addictive!

32224
Peppermint Bark
Snowflake Bag
(3 pcs.)
(Pack Size 12 x 2.6 oz)
(2.75 x 1.5 x 4.5 inches)