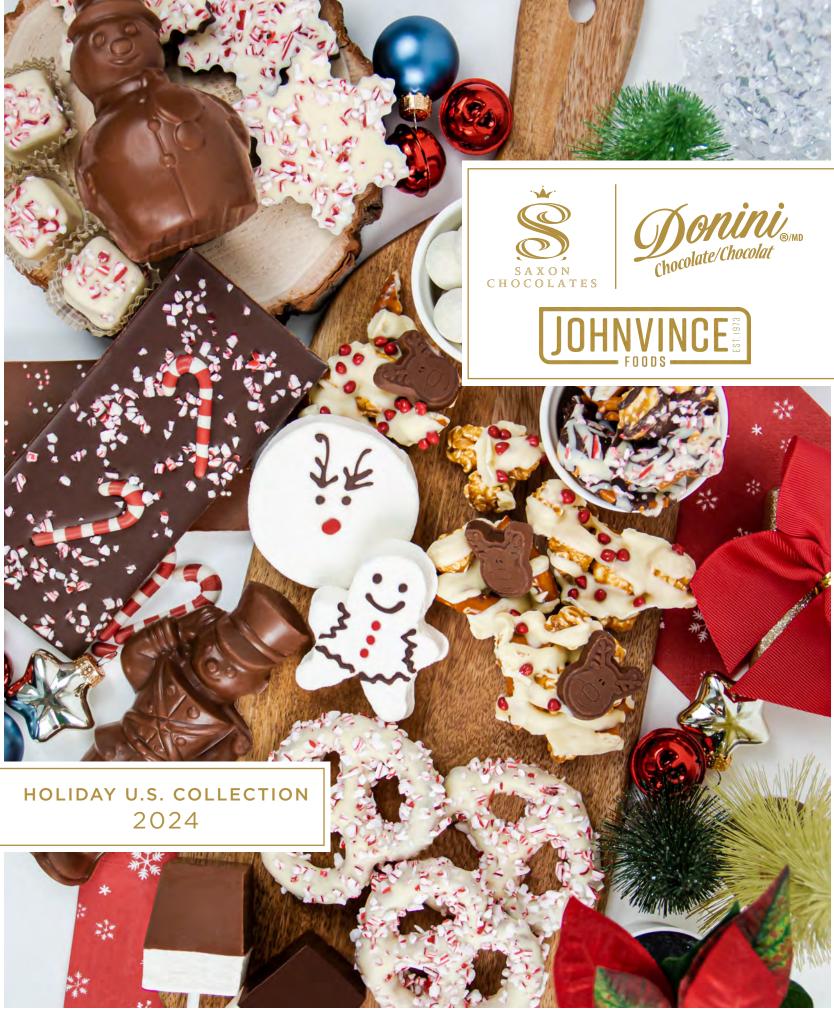

# **24 DAYS OF CHOCOLATE**

Count down the days to Christmas with Saxon Chocolates!

Each day is filled with a creamy milk chocolate present to delight you and your loved ones.

24 Days of Chocolate Advent Calendar (Pack Size 6 x 7.6 oz) (10.3 x 0.7 x 12.6 inches)