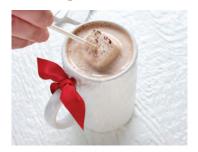

# **HOT CHOCOLATE STIR STICKS**

The simplest way to achieve the perfect cup of hot chocolate!

3226
Salted Caramel
Hot Chocolate
Marshmallow
Stir Stick
(Pack Size 18 x 1.8 oz)
(1.5 x 1.5 x 7.75 inches)

### HOW TO ENJOY OUR STIR STICKS:

Fill your mug half way with hot milk.

Dip chocolate into the milk and stir until the chocolate begins to melt.

Pour remaining hot milk. Continue to stir until the marshmallow begins to melt.

Remove stick and enjoy!