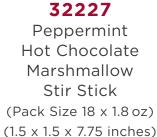

# **HOT CHOCOLATE STIR STICKS**

The simplest way to achieve the perfect cup of hot chocolate!

3226
Salted Caramel
Hot Chocolate
Marshmallow
Stir Stick
(Pack Size 18 x 1.8 oz)
(1.5 x 1.5 x 7.75 inches)