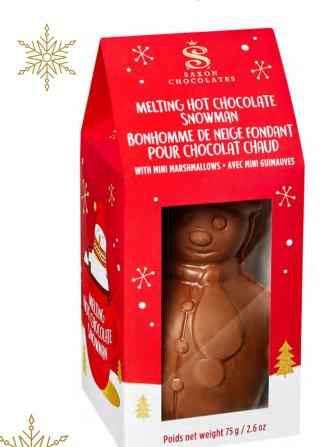

### Enjoy a delicious cup of creamy hot chocolate and make it a family tradition!

#### 32232

Melting Hot Chocolate Snowman with Mini Marshmallows (Pack Size 6 x 2.6 oz) (Package: 2.75 x 2.75 x 6.75 inches; Snowman: 2.5 x 2.5 x 4.5 inches)

> Made with Pure Artisan Milk Chocolate

Watch the snowman melt and marshmallows rise to the top.

Stir, enjoy and add milk

11 SAXON CHOCOLATES • DONINI CHOCOLATE • HOLIDAY 2024