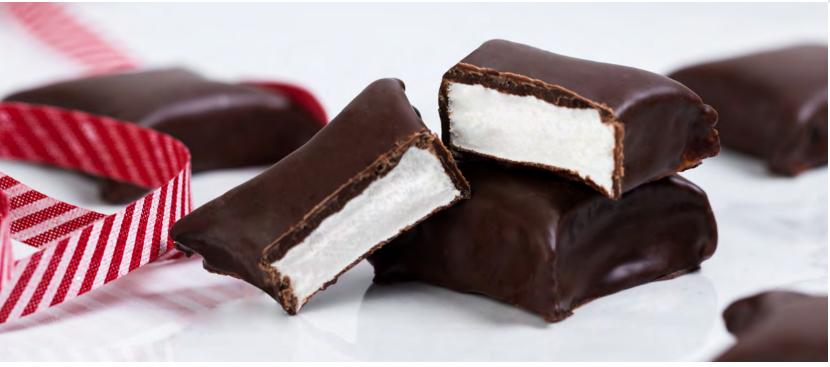

Includes Pure Chocolate Flakes, Marshmallows and Cookies for Two

These fluffy pillows coated in artisanal dark chocolate

## reveal a soft vanilla marshmallow centre.

32229 Dark Chocolate Marshmallow Pillows in Resealable Pouch (Pack Size 8 x 3.4 oz) (5.25 x 2 x 7.5 inches)