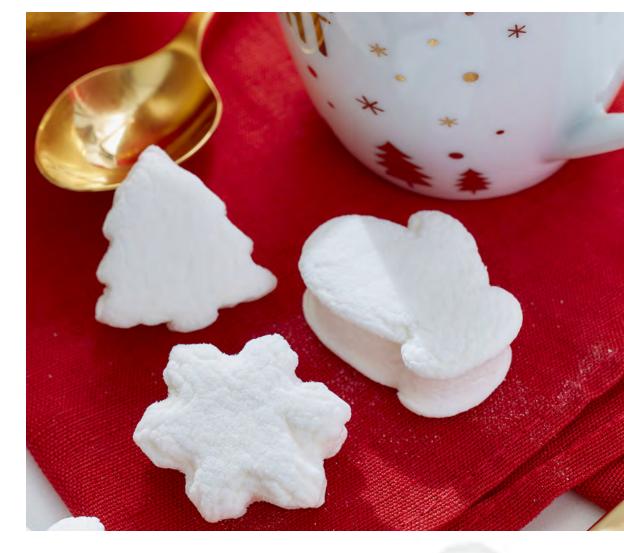

## **MARSHMALLOWS**

The perfect vanilla fluffy marshmallow topper to enjoy with your hot holiday beverage.

**32235**Snowed In
Mini Mittens and Trees
Marshmallow Bag
(Pack Size 12 x 2.6 oz)
(2.5 x 2 x 8 inches)