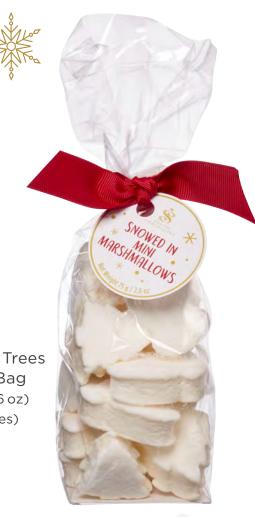

## **MARSHMALLOWS**

The perfect vanilla fluffy marshmallow topper to enjoy with your hot holiday beverage.

**32235**Snowed In
Mini Mittens and Trees
Marshmallow Bag
(Pack Size 12 x 2.6 oz)
(2.5 x 2 x 8 inches)