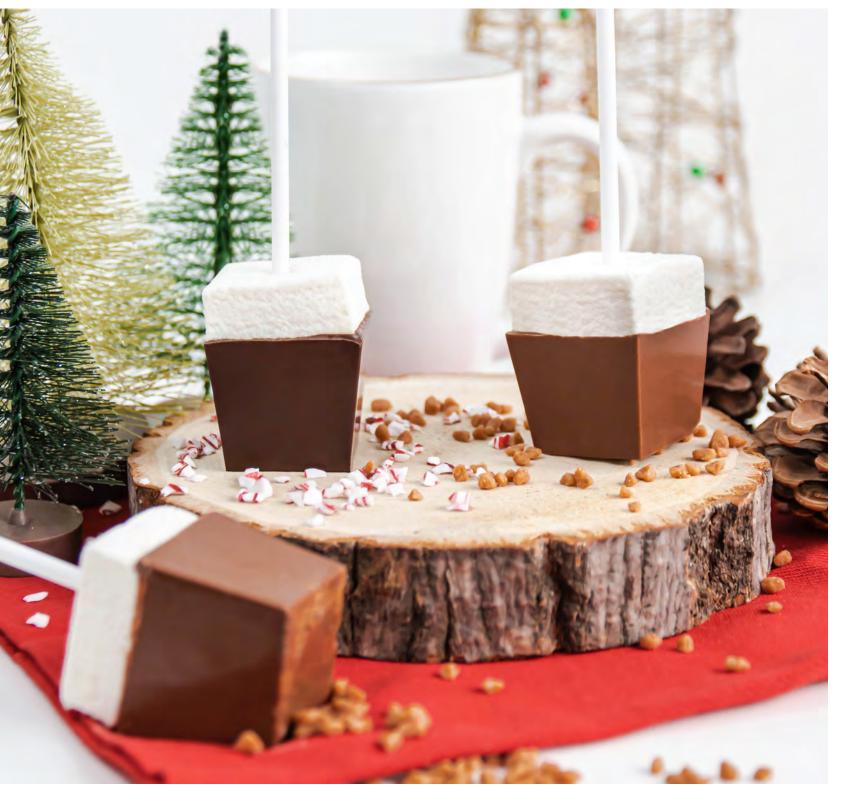

# **HOT CHOCOLATE STIR STICKS**

The simplest way to achieve the perfect cup of hot chocolate!

3226
Salted Caramel
Hot Chocolate
Marshmallow
Stir Stick
(Pack Size 18 x 1.8 oz)
(1.5 x 1.5 x 7.75 inches)

### HOW TO ENJOY OUR STIR STICKS:

Fill your mug half way with hot milk.

Dip chocolate into the milk and stir until the chocolate begins to melt.

Pour remaining hot milk. Continue to stir until the marshmallow begins to melt.

Remove stick and enjoy!