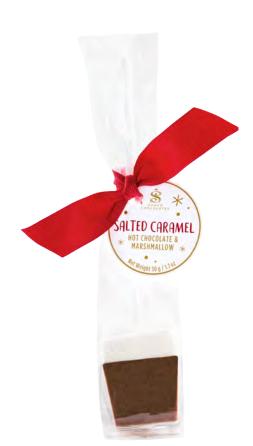

# **HOT CHOCOLATE STIR STICKS**

The simplest way to achieve the perfect cup of hot chocolate!

3226
Salted Caramel
Hot Chocolate
Marshmallow
Stir Stick
(Pack Size 18 x 1.8 oz)
(1.5 x 1.5 x 7.75 inches)