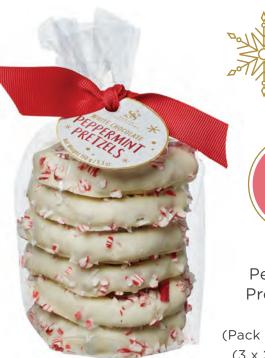

## **HOLIDAY PRETZELS**

White chocolate covered pretzels - the perfect combination of sweet & salty - you won't be able to resist!

32230 Peppermint Pretzels Bag (6 pcs.) (Pack Size 12 x 5.3 oz) (3 x 2.5 x 6 inches)