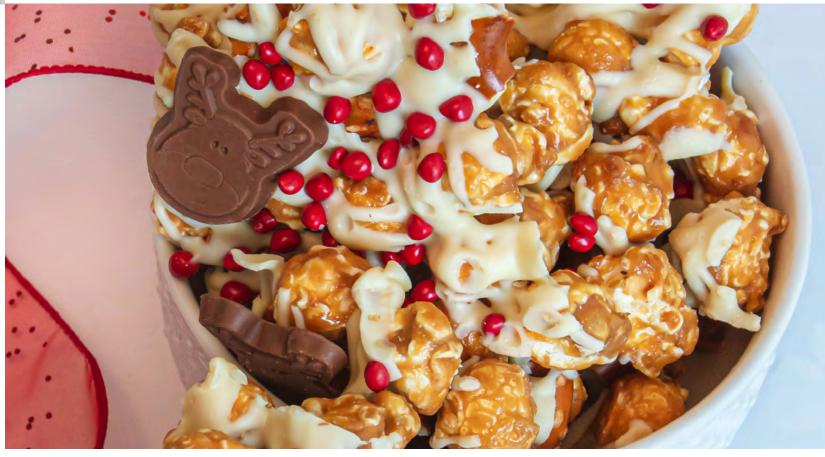

### **REINDEER MUNCH**

The cutest Pop Sensation - with chocolate filled reindeer noses.

#### 32233

Reindeer Munch Pop Sensation (Pack Size 9 x 8.8 oz) (4.5 x 2.5 x 8.5 inches)

With White Chocolate Drizzle, Milk Chocolate Reindeer Shapes, and Cute Reindeer Noses!