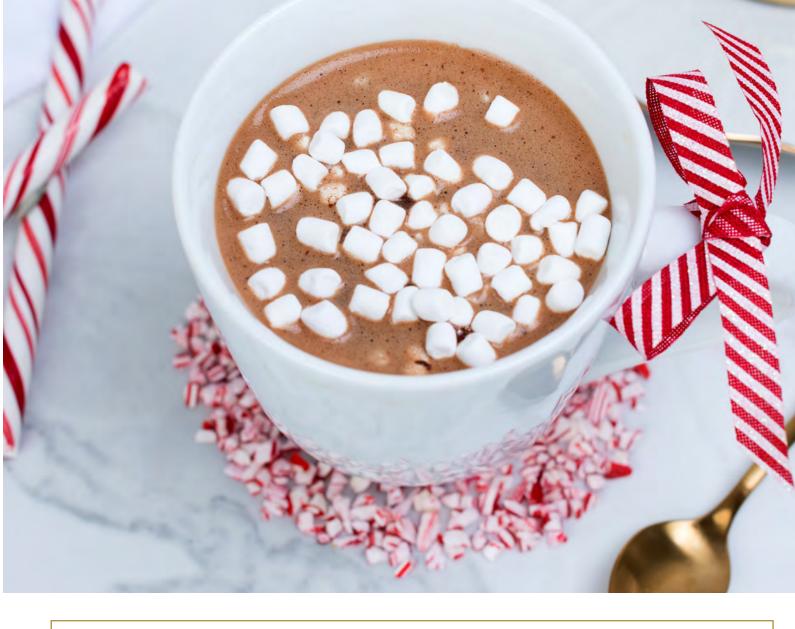

### Enjoy a delicious cup of creamy hot chocolate and make it a family tradition!

#### 32232

Melting Hot Chocolate Snowman with Mini Marshmallows (Pack Size 6 x 2.6 oz) (Package: 2.75 x 2.75 x 6.75 inches; Snowman: 2.5 x 2.5 x 4.5 inches)

> Made with Pure Artisan Milk Chocolate

Watch the snowman melt and marshmallows rise to the top.

Stir, enjoy and add milk

11 SAXON CHOCOLATES • DONINI CHOCOLATE • HOLIDAY 2024