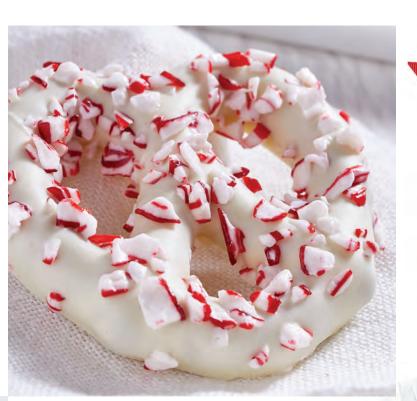

## **HOLIDAY PRETZELS**

White chocolate covered pretzels - the perfect combination of sweet & salty - you won't be able to resist!

32230 Peppermint Pretzels Bag (6 pcs.) (Pack Size 12 x 5.3 oz) (3 x 2.5 x 6 inches)