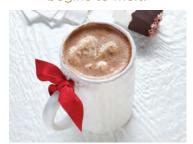

# **HOT CHOCOLATE STIR STICKS**

The simplest way to achieve the perfect cup of hot chocolate!

3226
Salted Caramel
Hot Chocolate
Marshmallow
Stir Stick
(Pack Size 18 x 1.8 oz)
(1.5 x 1.5 x 7.75 inches)

### HOW TO ENJOY OUR STIR STICKS:

Fill your mug half way with hot milk.

Dip chocolate into the milk and stir until the chocolate begins to melt.

Pour remaining hot milk. Continue to stir until the marshmallow begins to melt.

Remove stick and enjoy!