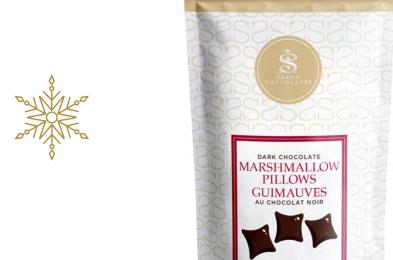

Includes Pure Chocolate Flakes, Marshmallows and Cookies for Two

These fluffy pillows coated in artisanal dark chocolate

## reveal a soft vanilla marshmallow centre.

32229 Dark Chocolate Marshmallow Pillows in Resealable Pouch (Pack Size 8 x 3.4 oz) (5.25 x 2 x 7.5 inches)