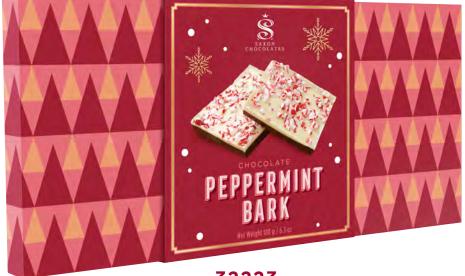

32223

Peppermint Bark Double Bar Box (2 bars) (Pack Size 12 x 6.3 oz) (8.75 x 0.5 x 4.5 inches)

A seasonal tradition that is cool, bittersweet and extremely addictive!

32224
Peppermint Bark
Snowflake Bag
(3 pcs.)
(Pack Size 12 x 2.6 oz)
(2.75 x 1.5 x 4.5 inches)