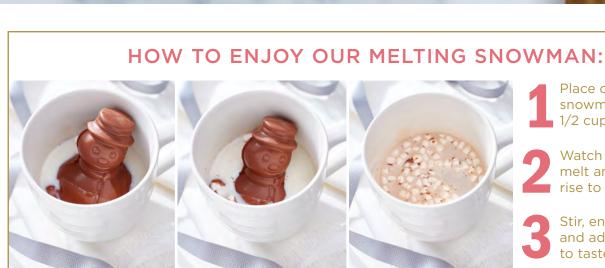

#### 32232

Melting Hot Chocolate Snowman with Mini Marshmallows (Pack Size 6 x 2.6 oz) (Package: 2.75 x 2.75 x 6.75 inches; Snowman: 2.5 x 2.5 x 4.5 inches)

> Made with Pure Artisan Milk Chocolate

Watch the snowman melt and marshmallows rise to the top.

Stir, enjoy and add milk

11 SAXON CHOCOLATES • DONINI CHOCOLATE • HOLIDAY 2024