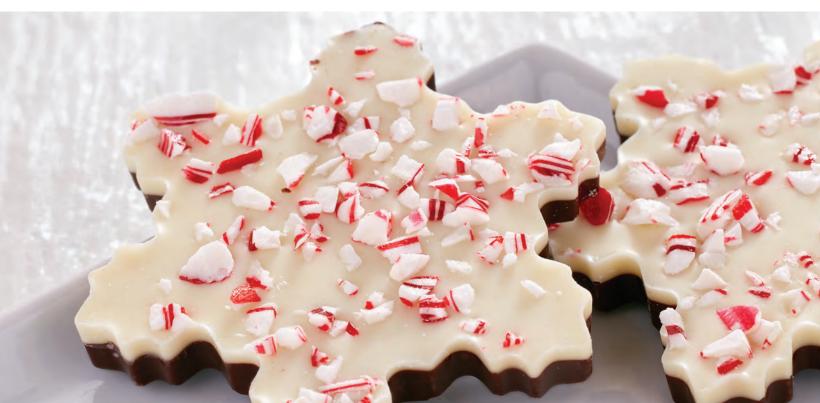

## **PEPPERMINT BARK**

Everyone's favourite peppermint bark is an incredibly minty combination of white and dark chocolate topped with crushed candy canes.

3222
Peppermint Bark
Snowflake
Box (12 pcs.)
(Pack Size 6 x 10.6 oz)
(8.75 x 1.6 x 5.75 inches)