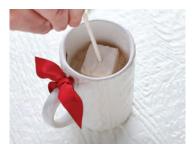

### HOW TO ENJOY OUR STIR STICKS:

Fill your mug half way with hot milk.

Dip chocolate into the milk and stir until the chocolate begins to melt.

Pour remaining hot milk. Continue to stir until the marshmallow begins to melt.

Remove stick and enjoy!