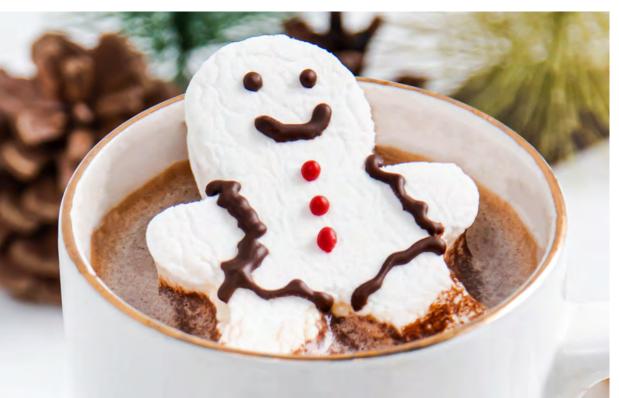

### Enjoy a delicious cup of creamy hot chocolate and make it a family tradition!

#### 32232

Melting Hot Chocolate Snowman with Mini Marshmallows (Pack Size 6 x 2.6 oz) (Package: 2.75 x 2.75 x 6.75 inches; Snowman: 2.5 x 2.5 x 4.5 inches)

> Made with Pure Artisan Milk Chocolate

Watch the snowman melt and marshmallows rise to the top.

Stir, enjoy and add milk

11 SAXON CHOCOLATES • DONINI CHOCOLATE • HOLIDAY 2024