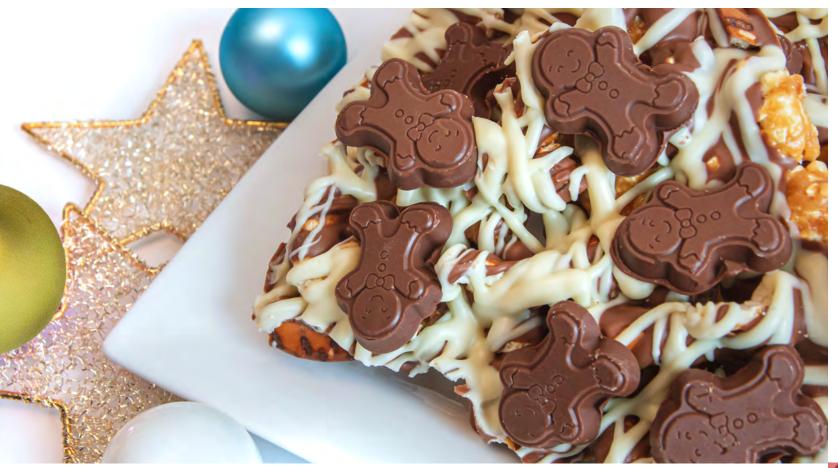

### **GINGERBREAD**

Unique in flavour but not unfamiliar.
This gingerbread gourmet popcorn is a must-have.

32234

Gingerbread Pop Sensation (Pack Size 9 x 8.8 oz) (4.5 x 2.5 x 8.5 inches)

SAXON CHOCOLATES • DONINI CHOCOLATE • HOLIDAY 2024