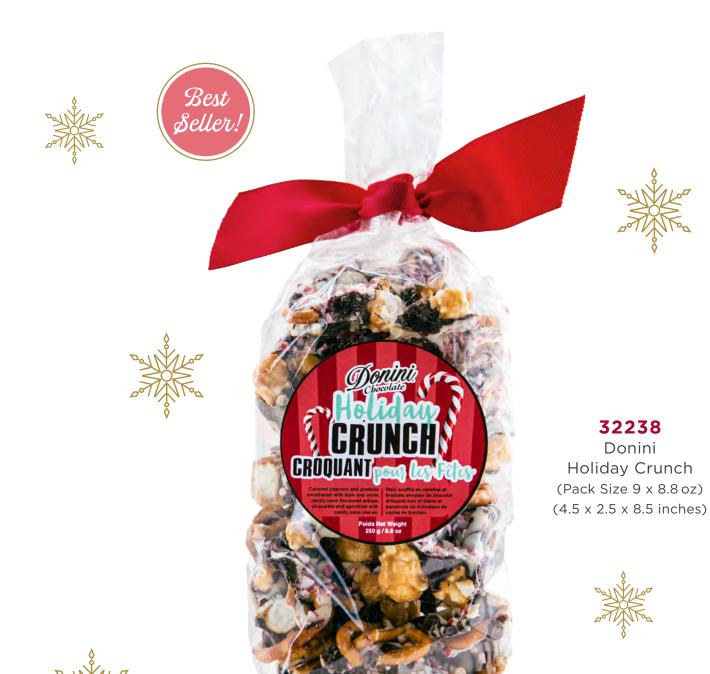

### **HOLIDAY CRUNCH**

Delicious caramel corn lathered with white and dark peppermint infused artisan chocolate, crushed candy canes and crunchy pretzels.