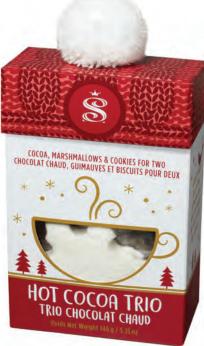

**32237**Gingerbread Man
Marshmallows
(3 pcs.)
(Pack Size 18 x 1.3 oz)
(2.8 x 2 x 6 inches)

32236
Reindeer
Marshmallows
(3 pcs.)
(Pack Size 18 x 1.5 oz)
(3 x 2 x 4 inches)

32228
Hot Cocoa Trio Box
(Pack Size 6 x 5.2 oz)
(4 x 2 x 7.75 inches)

Includes Pure Chocolate Flakes, Marshmallows and Cookies for Two

These fluffy pillows coated in artisanal dark chocolate