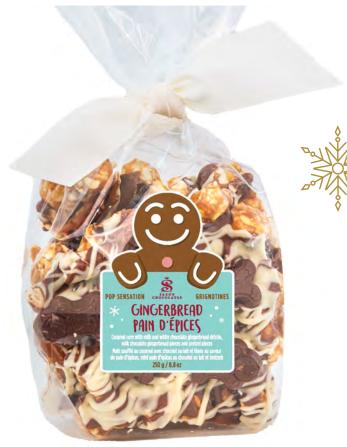

### **GINGERBREAD**

Unique in flavour but not unfamiliar.
This gingerbread gourmet popcorn is a must-have.

32234

Gingerbread Pop Sensation (Pack Size 9 x 8.8 oz) (4.5 x 2.5 x 8.5 inches)

SAXON CHOCOLATES • DONINI CHOCOLATE • HOLIDAY 2024