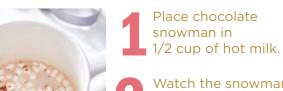

#### 32232

Melting Hot Chocolate Snowman with Mini Marshmallows (Pack Size 6 x 2.6 oz) (Package: 2.75 x 2.75 x 6.75 inches; Snowman: 2.5 x 2.5 x 4.5 inches)

> Made with Pure Artisan Milk Chocolate

Watch the snowman melt and marshmallows rise to the top.