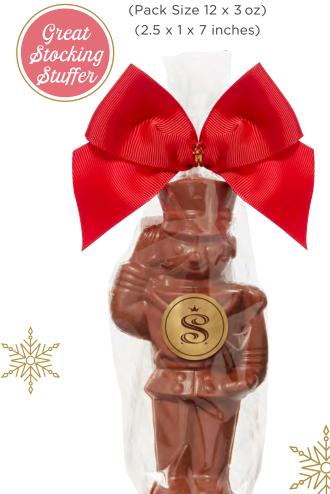

# **CHOCOLATE NOVELTIES**

Get into the spirit of the season with these fun and delicious gifts.

Our Saxon traditional milk chocolate nutcracker adorned with a festive red bow.

#### 32250

Solid Milk Chocolate Nutcracker (Pack Size 12 x 3 oz)