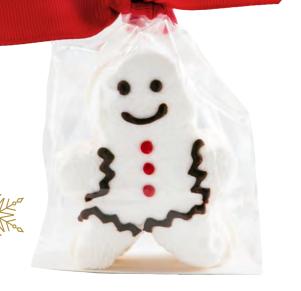

**32237**Gingerbread Man
Marshmallows
(3 pcs.)
(Pack Size 18 x 1.3 oz)
(2.8 x 2 x 6 inches)

32236
Reindeer
Marshmallows
(3 pcs.)
(Pack Size 18 x 1.5 oz)
(3 x 2 x 4 inches)

32228
Hot Cocoa Trio Box
(Pack Size 6 x 5.2 oz)
(4 x 2 x 7.75 inches)