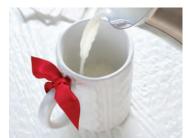

### HOW TO ENJOY OUR STIR STICKS:

Fill your mug half way with hot milk.

Dip chocolate into the milk and stir until the chocolate begins to melt.

Pour remaining hot milk. Continue to stir until the marshmallow begins to melt.