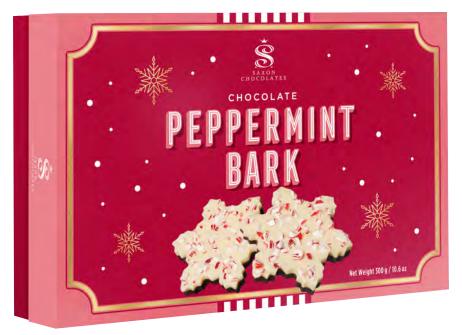

## **PEPPERMINT BARK**

Everyone's favourite peppermint bark is an incredibly minty combination of white and dark chocolate topped with crushed candy canes.

3222
Peppermint Bark
Snowflake
Box (12 pcs.)
(Pack Size 6 x 10.6 oz)
(8.75 x 1.6 x 5.75 inches)