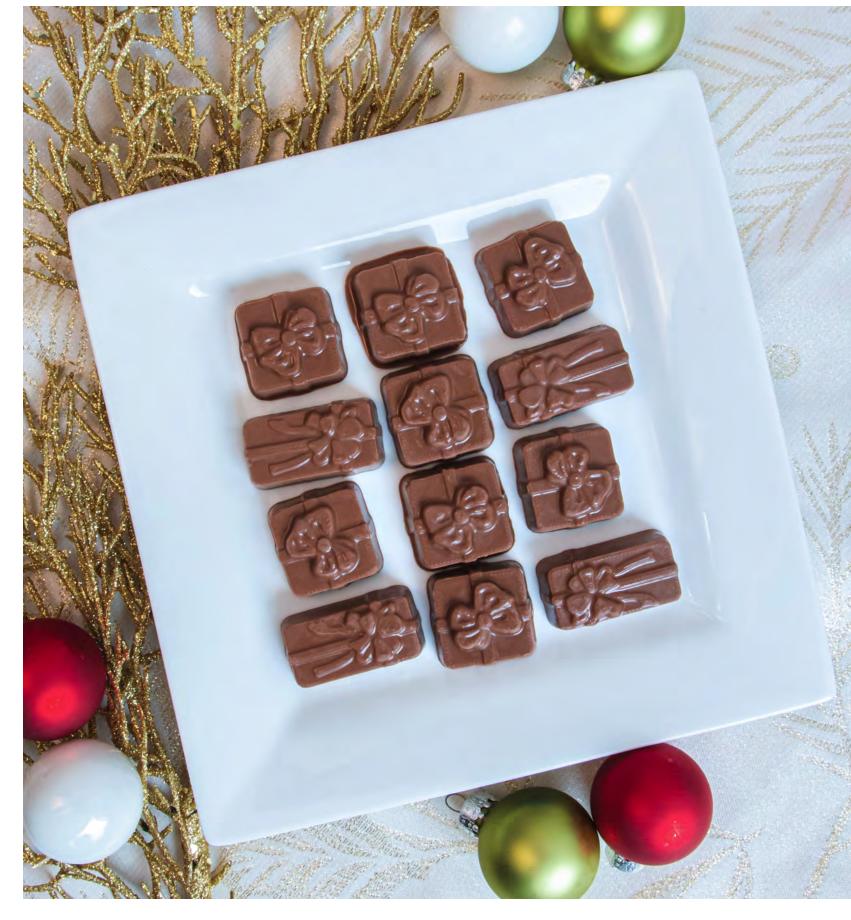

# **CHOCOLATE NOVELTIES**

Get into the spirit of the season with these fun and delicious gifts.

Our Saxon traditional milk chocolate nutcracker adorned with a festive red bow.

#### 32250

Solid Milk Chocolate Nutcracker (Pack Size 12 x 3 oz)