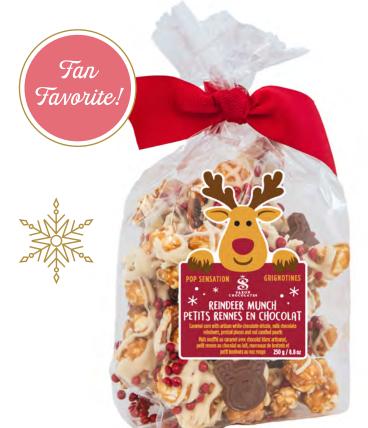

### **REINDEER MUNCH**

The cutest Pop Sensation - with chocolate filled reindeer noses.

#### 32233

Reindeer Munch Pop Sensation (Pack Size 9 x 8.8 oz) (4.5 x 2.5 x 8.5 inches)

With White Chocolate Drizzle, Milk Chocolate Reindeer Shapes, and Cute Reindeer Noses!