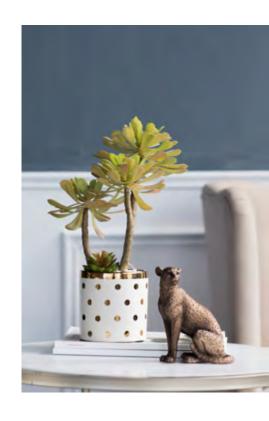

### NEW ACCENT PIECES

Find our complete line of new accent pieces at abhomeinc.com

16\*16\*40" Cotton Chandelier 44265 | S/4 Handcarved Wall Art AV44569 32\*12\*32" Classic Vintage White Wash Console Table 44014 Hand Weave Cover Stool 44204-CREA,44204-PINK Mountain Vase 76932, 76933
Succulent stem x3 in Polka Dot Pot F1977