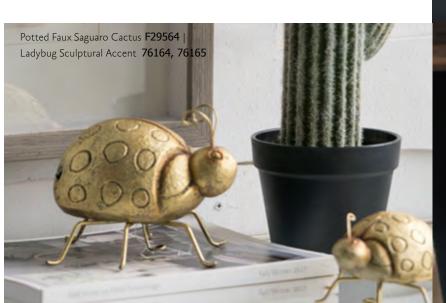

### NEW ACCENT PIECES

Find our complete line of new accent pieces at abhomeinc.com

16\*16\*40" Cotton Chandelier 44265 | S/4 Handcarved Wall Art AV44569 32\*12\*32" Classic Vintage White Wash Console Table 44014 Hand Weave Cover Stool 44204-CREA,44204-PINK Mountain Vase 76932, 76933
Succulent stem x3 in Polka Dot Pot F1977