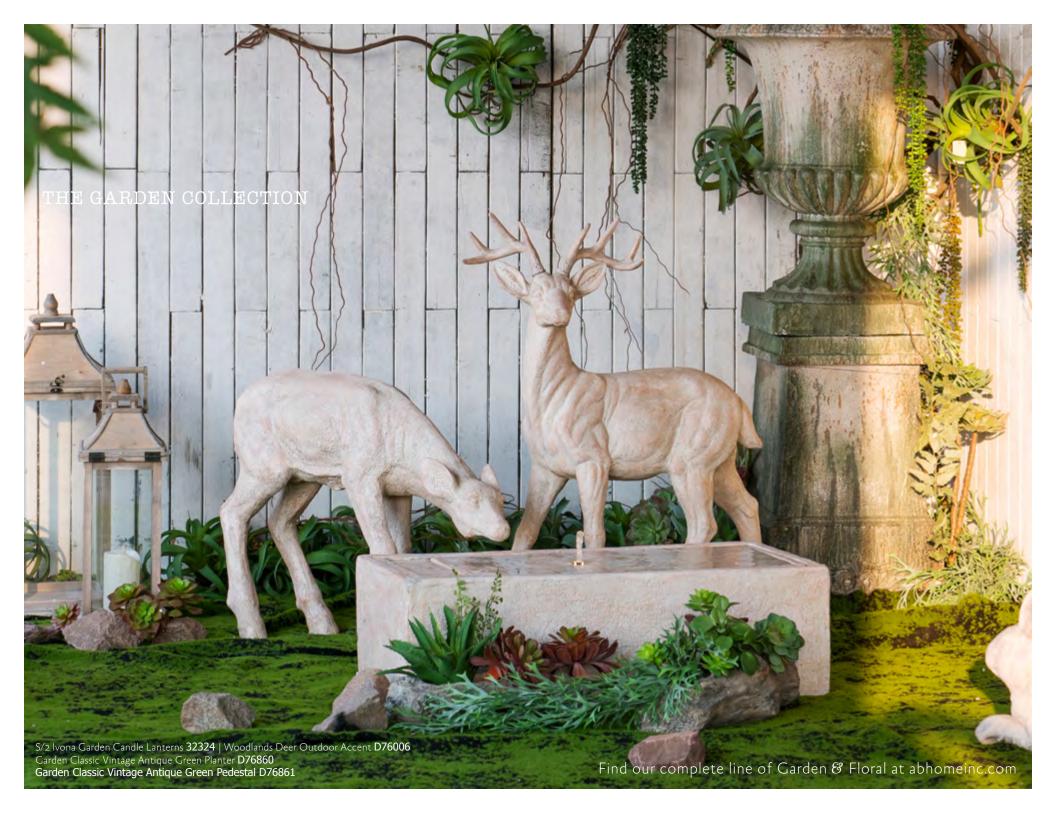

 $\label{lem:condition} \textbf{Decor} \ \mathsf{Cade} \ 3\text{-Light Roped Chandelier} \ \textbf{36406} \ | \ \mathsf{S/2} \ \mathsf{Ivona} \ \mathsf{Garden} \ \mathsf{Candle} \ \mathsf{Lanterns} \ \textbf{32324} \ | \ \mathsf{Natura} \ \mathsf{Seahorse} \ \mathsf{Accent} \ \textbf{0406, 0407}$ 