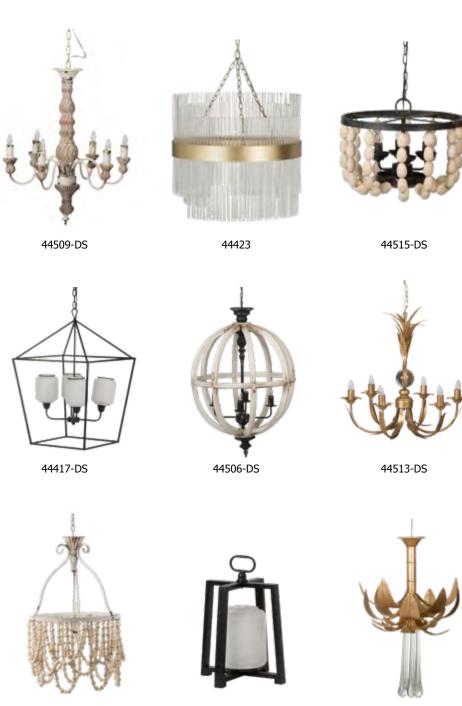

t abhomeinc.com

24.5\*9\*2" Event Modern Gold and White Marble Tray **43931-DS**Faux Tulip 9-Stem Bundle, Yellow **F29612** | Lemons **F4566** | Tahiry Gold-Striped Mugs **1347** | Maisie Pitcher, White **66841** | Melamine Canister Black And White **43857** 











Potted Feddle Leaf Tree F4538 | Magnolia Stem, White 1990 | Meditating Crowned Buddha, Setting 73632 | Buddha Head 73631 | Rounded Modern Vase Copper Finish 76811,76812







## Farmhouse

Find our best-selling Farmhouse product at abhomeinc.com
Lexi Vase, Short 76656 | Southern Living French Country White/Natural Table 43990
Classic Vintage Antique White Wall Mirror 43966







Fountain D69589
Dog, Magnesia FD75432
Zen Bowl Outdoor Fountain D69517
Horse Planter W/ Fountain D76842
S/2 Table And Plant Stand D44161









44388

44431-DS

44516-DS



Modern Chic Table Natick Console Tables DF42265 | Phoenecian Nights Marble Coffee Table KIF40324 Chair Mont Arm Chair 43280 | Armless Chair 43595

Lamp Destin Palm Floor Lamp 43476

Decor Lidded jar 69723 | Tallahassee Flamingo Accent 1666, 1667 | Geometric Printed Frame Opening AV37930 | Photo Frame Opening AV37931, AV37932 | Polyester Throw T38365 | Valentina Gold Decorative Tray 36166 | Herero Curtained Decorative Mirror 42649 | Elliette Pedestal Vase 1720



Transitional

Sofa 78\*35.5\*30" Palais Sofa 43283
Table Phoenecian Nights Marble Coffee Table KIF40324

**Decor** Table Lamp **44101** | Valentina Gold Decorative Tray **36166** | S/2 Roman Wall Prints **41975** | Lamb Fur W/Pillow Feather Fill **T43103** | Lamb Fur Rectangular Pillow, Grey **T40186-