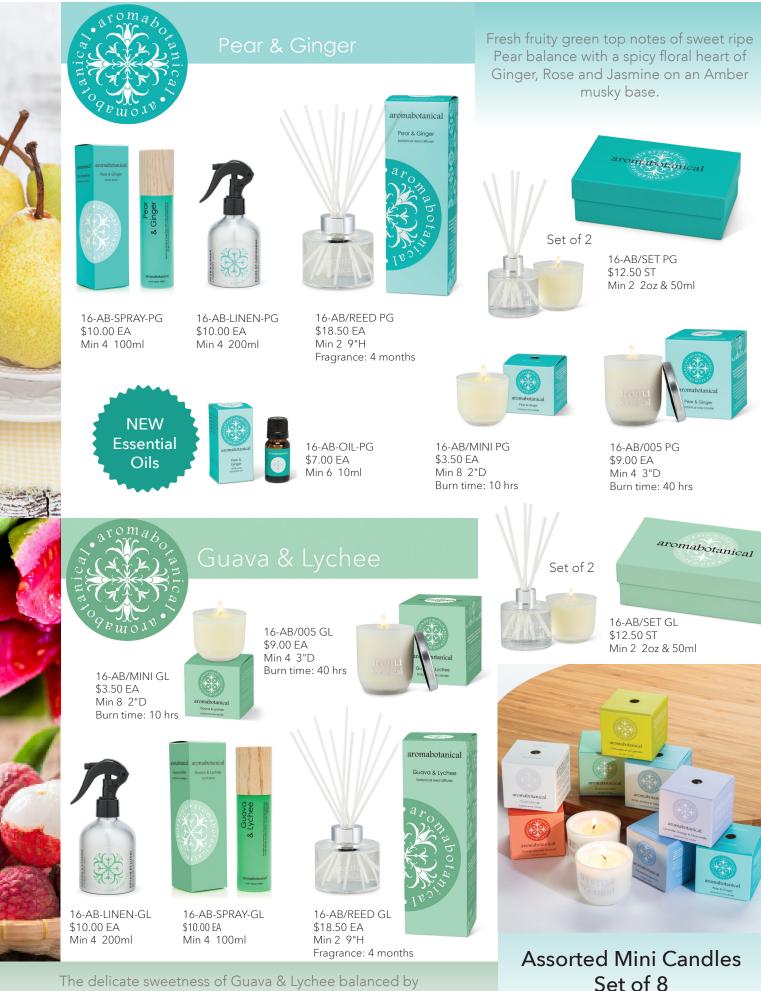

#### 100% Natural Australian **Essential Oils**

Suitable for Ultra Sonic Diffusers or blended with a carrier oil for massage.

16-AB-MINI-ASST

The delicate sweetness of Guava & Lychee balanced by the tartness of green Melon, Orange Blossom and wild Berries.