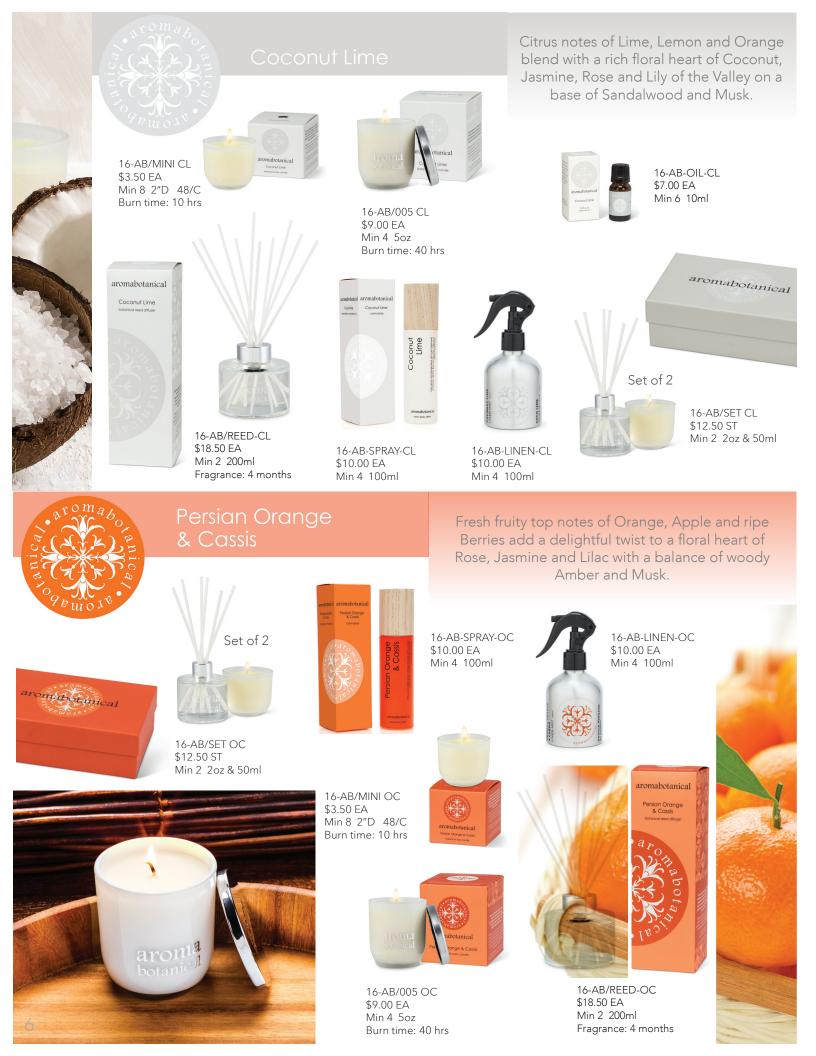

to fabrics.

Give your curtains and upholstered furniture an aromatic lift.

Mist on clothing to refresh.





16-AB-LINEN-JS \$10.00 EA Min 4\_100ml 16-AB/MINI-JS \$3.50 EA Min 8 2"D 48/C Burn time: 10 hrs



16-AB/005 JS \$9.00 EA Min 4 5oz Burn time: 40 hrs 16-AB/REED JS \$18.50 EA

16-AB/SET JS \$12.50 ST Min 2 2oz & 50ml

Set of 2

\$18.50 EA Min 2 200ml Fragrance: 4 months

Green leafy citrus top notes enhanced with Jasmine and white floral on a warm woody heart of Sandalwood and Cedarwood balanced on a base of Patchouli and Vanilla



16-AB-SPRAY-JS

\$10.00 EA

Min 4 100ml





blended with a heart of peonies, peach blossom & almonds on a warm cedar base 16-AB-SPRAY-PB \$10.00 EA Min 4\_100ml Buy 8 of the same scent Linen Mist or Room Spray and get the full-size tester for free!





16-AB/MINI JH \$3.50 EA Min 8 2"D 48/C Burn time: 10 hrs





16-AB/005 JH \$9.00 EA Min 4 5oz Burn time: 40 hrs A fresh, sweetly intoxicating fruity floral blend of English Freesia, Japanese Honeysuckle and Plum. Balanced by Amber and warm oriental wood notes.



Set of 2

16-AB-OIL-JH \$7.00 EA Min 6 10ml

aromabotanical

aromabotanical Japanese Honeysuckle



16-AB/REED-JH \$18.50 EA Min 2 200ml Fragrance: 4 months



16-AB-SPRAY-JH \$10.00 EA Min 4 100ml



16-AB-LINEN-JH \$10.00 EA Min 4 100ml



\$12.50 ST Min 2 2oz & 50ml







Set of 2

16-AB/SET LO \$12.50 ST Min 2 2oz & 50ml



16-AB-LINEN-LO \$10.00 EA Min 4 100ml



16-AB-SPRAY-LO \$10.00 EA Min 4 100ml



16-AB-REED-LO \$18.50 EA Min 2 200ml Fragrance: 4 months

16-AB/MINI LO \$3.50 EA Min 8 2"D 48/C Burn time: 10 hrs