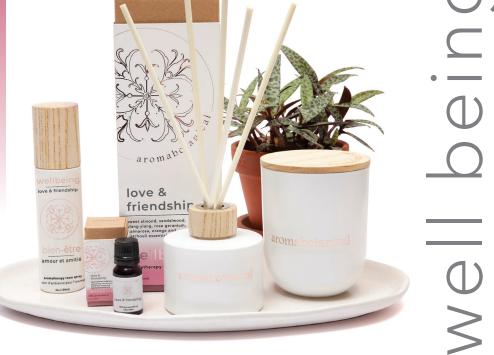

#### Love & Friendship

Min 4 3"D (5oz) 24/C

White. Soy Wax/Glass.

Small LOVE Candle.

16-WB-05-LF

\$10.00 EA

mabotani

Small Candle

#### Love & Friendship

Essential Oil Oil/Glass.

16-WB-OIL-LF \$8.50 EA Min 6 3"H (10ml) 96/C LOVE Essential Oil.

Reed Diffuser

Room

Spray

16-WB-REED-LF \$20.00 EA Min 2 3.5"D 9"H (7oz/200ml) 12/C LOVE Reed Diffuser. Oil/Glass.

### Love & Friendship

16-WB-SPRAY-LF

LOVE Room Spray.

Min 4 6.5"H (100ml) 24/C

\$10.00 EA

Water/Oil.

sweet almond, sandalwood, ylang ylang, rose geranium, palmarosa, orange and patchouli essential oils

The essential oils in this alluring blend inspire intimate moments of love, harmonize the senses and enhance connection.