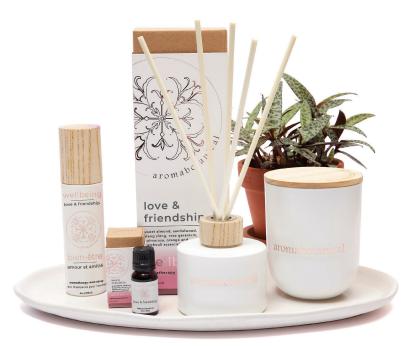

#### Love & Friendship

Min 4 3"D (5oz) 24/C

White. Soy Wax/Glass.

Small LOVE Candle.

16-WB-05-LF

\$10.00 EA

mabotani

Small Candle

#### Love & Friendship

Essential Oil Oil/Glass.

16-WB-OIL-LF \$8.50 EA Min 6 3"H (10ml) 96/C LOVE Essential Oil.

Reed Diffuser

Room

Spray

16-WB-REED-LF \$20.00 EA Min 2 3.5"D 9"H (7oz/200ml) 12/C LOVE Reed Diffuser. Oil/Glass.

### Love & Friendship

16-WB-SPRAY-LF

LOVE Room Spray.

Min 4 6.5"H (100ml) 24/C

\$10.00 EA

Water/Oil.

sweet almond, sandalwood, ylang ylang, rose geranium, palmarosa, orange and patchouli essential oils

The essential oils in this alluring blend inspire intimate moments of love, harmonize the senses and enhance connection.