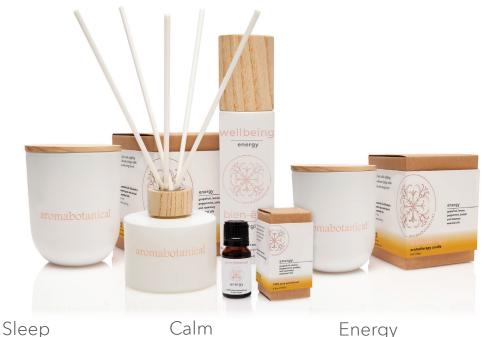

#### Calm

lavender, rose geranium, bergamot and rosewood essential oils

The essential oils in this calming blend help to clear your mind, relieving symptoms of stress and fatigue.

### Sleep

lavender, bergamot, geranium, marjoram and cedarwood essential oils

The essential oils in this serene blend help uncloud your mind to relieve restlessness and mild insomnia.

#### Energy

grapefruit, lemon, peppermint, juniper and rosemary essential oils

The essential oils in this uplifting blend help to decrease fatigue while boosting focus and energy levels.