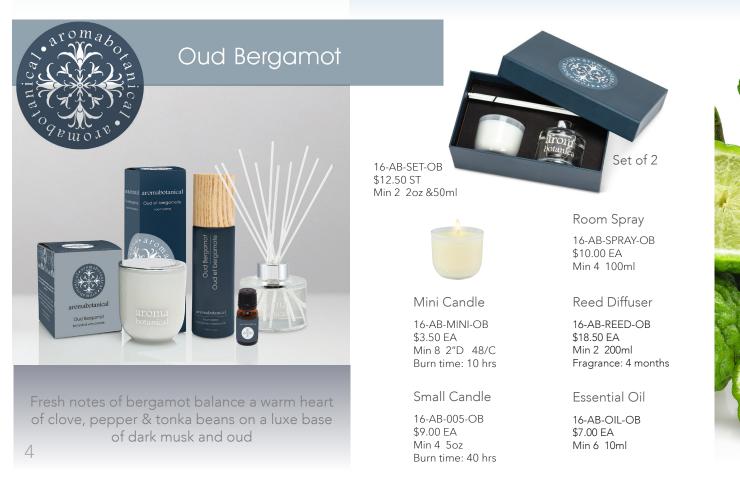

Give your curtains and upholstered furniture an aromatic lift.

Mist on clothing to refresh.

16-AB-LINEN-JS \$10.00 EA Min 4\_100ml 16-AB/MINI-JS \$3.50 EA Min 8 2"D 48/C Burn time: 10 hrs

16-AB/005 JS \$9.00 EA Min 4 5oz Burn time: 40 hrs 16-AB/REED JS \$18.50 EA

16-AB/SET JS \$12.50 ST Min 2 2oz & 50ml

Set of 2

\$18.50 EA Min 2 200ml Fragrance: 4 months

Green leafy citrus top notes enhanced with Jasmine and white floral on a warm woody heart of Sandalwood and Cedarwood balanced on a base of Patchouli and Vanilla