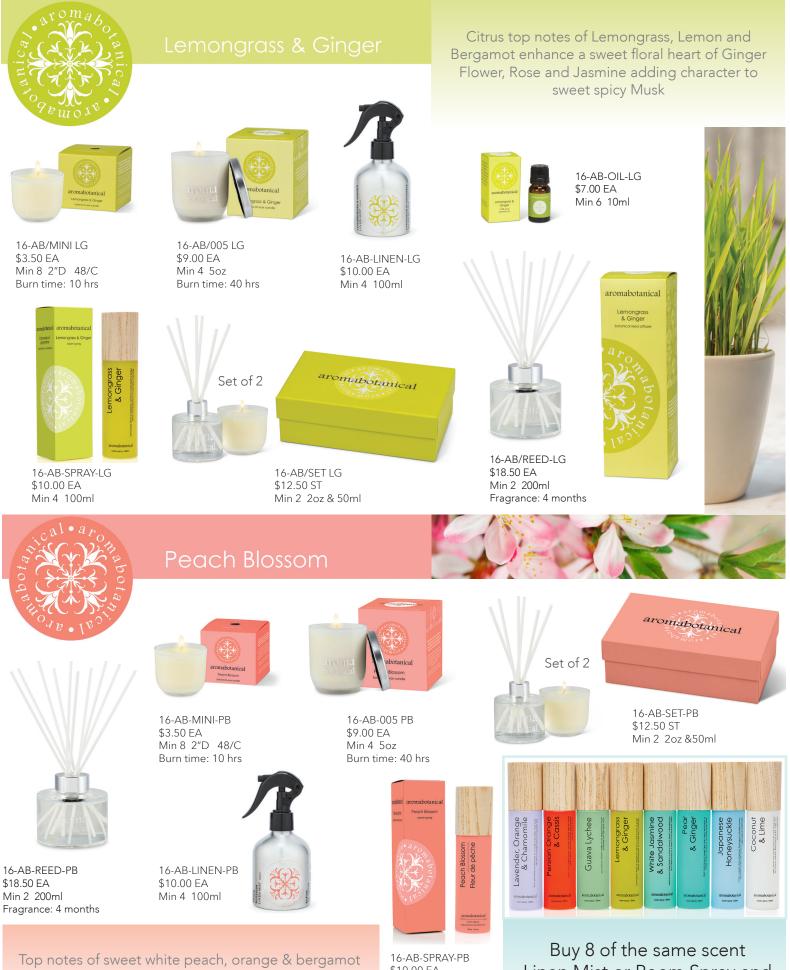

16-AB-SPRAY-JS

\$10.00 EA

Min 4 100ml

blended with a heart of peonies, peach blossom & almonds on a warm cedar base 16-AB-SPRAY-PB \$10.00 EA Min 4\_100ml Buy 8 of the same scent Linen Mist or Room Spray and get the full-size tester for free!